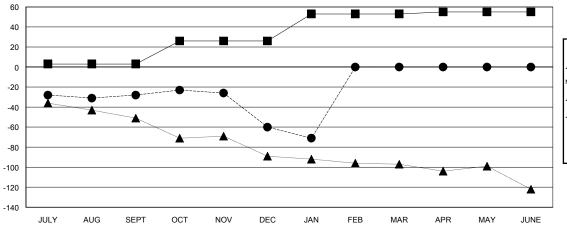

## GOALS AND ACTUAL NEW CLUBS CUMULATIVE

ASSESSMENT DATA

104

| _    | CURRENT YEAR GOALS FOR NEW |
|------|----------------------------|
| 1EMB | ERS                        |

- CURRENT YEAR ACTUAL MEMBERS

- ▲ - LAST YEAR ACTUAL MEMBERS

| DROPPED CLUBS: 2 |    |
|------------------|----|
| DROPPED MEMBERS  |    |
| DECEASED         | 15 |
| CLUB CANCELLED   | 9  |
| OTHER            | 80 |

| 16 CLUBS OF 49 ADDED 1 OR MORE<br>NEW MEMBERS | GENDER DISTRIBU<br>MALE<br>FEMALE | TION<br>847 (74.43%)<br>291 (25.57%) |     |
|-----------------------------------------------|-----------------------------------|--------------------------------------|-----|
| CLICK HERE FOR HEALTH                         | FAMILY UNIT MEMBERS               |                                      | 230 |